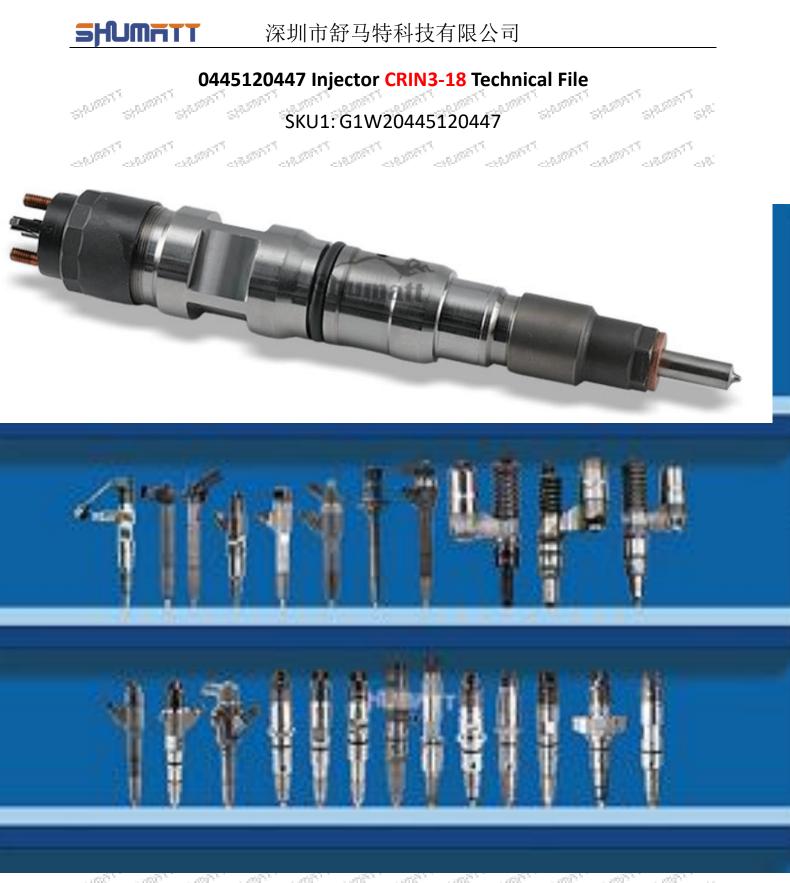

# 0445120447 Injector CRIN3-18 Technical File

 $\varphi_{i}^{(0)}$ 

 $\mathcal{D}^{(i)}$ 

SPERE

SPL ST

Content

SPEIRS

| 0445120447 Injector CRIN3-18 Technical File                                                                            |
|------------------------------------------------------------------------------------------------------------------------|
| 1.0445120447 Injector's Introduction                                                                                   |
| 1.1.0445120447 Injector's Basic Information                                                                            |
| 1.2.0445120447 Injector's Common Part Number                                                                           |
| 1.3.0445120447 Injector's Matching Information                                                                         |
| 1.4.0445120447Injector's Paramete                                                                                      |
| 1.5.0445120447 Injector's Specifications and Dimensions                                                                |
| 1.6.0445120447 Injector's Quality Control                                                                              |
| 1.6.0445120447 Injector's Customized Service                                                                           |
| 1.7.0445120447 Injector's Packing List and Package Size                                                                |
| 1.8.0445120447 Injector's Testing Standard and Certificate                                                             |
| 1.9.0445120447 Injector's Warranty Instructions                                                                        |
| 110.0445120447 Injector's Manufacturer                                                                                 |
| 2.0445120447 Injector Technical Support                                                                                |
|                                                                                                                        |
| 2.1.0445120447 Injector's Part Number Location       6         2.2.0445120447 Injector's Application Scenarios       6 |
| 2.3.0445120447 Injector's Installation7                                                                                |
| 2.4.0445120447 Injector 's Reasons for Not Working Normally7                                                           |
| 2.5.0445120447 Injector 's Causes of Damage                                                                            |
| 2.6.0445120447 Injector's Technical Support Obtaining Methods                                                          |
| 3.0445120447 Injector's Purchase and Delivery                                                                          |
| 3 1 0445120447 Injector's Purchase Payment Terms 8                                                                     |
| 3.2.0445120447 Injector's Main Sales Markets8                                                                          |
| 3.3.0445120447 Injector's Declaration Requirements                                                                     |
| 3.4.0445120447 Injector's Shipping Ways                                                                                |
| 3.5.0445120447 Injector's Lead time                                                                                    |
| 3.6.0445120447 Injector's Logistics Time for Destination Out of China's Areas                                          |
| 3.7.0445120447 Injector's Packing                                                                                      |
| 4.0445120447 Injector's Storage Standard10                                                                             |
| 5. Company Information                                                                                                 |
| 5.1 Company Introduction                                                                                               |
| 5.2. Salesmen's Contact Information12                                                                                  |
| 6. Copyright Statement                                                                                                 |
| . 24 34. 34. 34. 34. 34. 34. 34. 34. 34. 34.                                                                           |

#### 1.0445120447 Injector's Introduction

| 1. | 1.0445120 | 447 In | jector's | Basic In | formatio | ns <sup>ere</sup> . | and the   | a state    | . STATE  | -3.57 E | -2.975T | . 2 |
|----|-----------|--------|----------|----------|----------|---------------------|-----------|------------|----------|---------|---------|-----|
| SU | Title     | Sec.   | Str.     | China    | made new | / high (            | quality d | iesel inje | ctor 044 | 5120447 | CRIN3-1 | 8   |
|    | SKU       | -      | 1        | 1        | -        | 1                   | G1W20     | )4451204   | 47       |         | ~       |     |