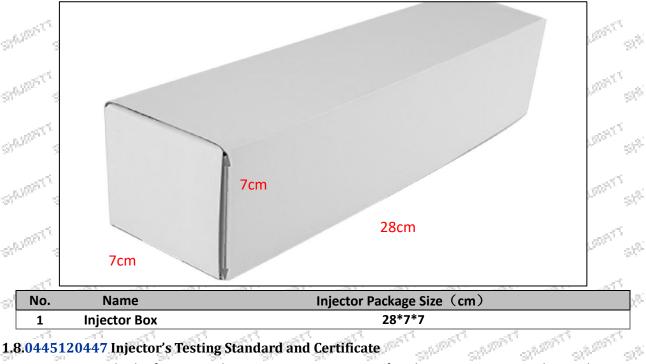

Vehicle Configuration Information: /

1.5.0445120447 Injector's Specifications and Dimensions - 18<sup>95</sup> Injector Size: 21.5cm\*4 cm \*4 cm = 344cm<sup>3</sup> (L\*W\*H=V)

#### Injector Net Weight: 0.55kg Gross Weight: 0.6kg 1885 C - 58<sup>65 h</sup> Injector Quality: China Made Brand New Injector **Package Size:** 28cm\*7 cm \*7 cm = 1372cm<sup>3</sup> Injector Type: Diesel Common Rail Injector MOQ: 4 Pieces