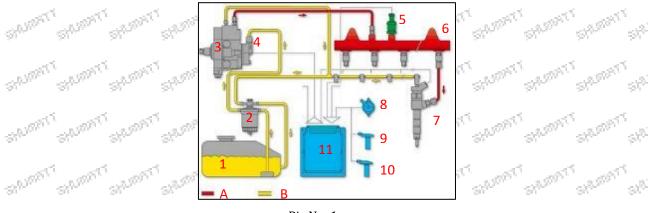

# 2.2.0445120447 Injector's Application Scenarios

Common rail system is an oil supply method refers to the diesel oil from the fuel tank sucked out by the gear pump through the oil-water separator and the gear pump to diesel fine filter, high-pressure pump, common rail pipe, and fuel injector, all together with the closed-loop fuel supply system composed of sensors and ECU that completely separates the generation of injection pressure and the injection process from each other.

|     |                       | đ   | Pic N                          | 0.1 | De. De. 1                      |         | S                            |
|-----|-----------------------|-----|--------------------------------|-----|--------------------------------|---------|------------------------------|
| No. | Name                  | No. | Name                           | No. | Name                           | No.     | Name                         |
| 1   | Tank                  | 5   | Common Rail<br>Pressure Sensor | 9   | Engine Crankshaft Sensor       | A       | High Pressure Oil<br>Circuit |
| 2   | Diesel Filter         | 6   | Common Rail Pipe               | 10  | Camshaft Sensor                | BSA     | Low<br>Pressure Oil Circuit  |
| 3   | High-Pressure<br>Pump | 7   | Injector                       | 11  | ECU Electronic Control<br>Unit | and the | The The                      |
| 4   | Fuel Gear Pump        | 8   | Accelerator Pedal              |     |                                |         |                              |