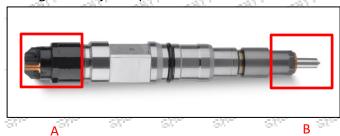

#### 2.1.0445120447 Injector's Part Number Location

1) E.g.: The injector part number see as follows

| No.      | Name                      |
|----------|---------------------------|
| Δ        | brand, logo, part number, |
| ani înti | series number             |
| at B at  | nozzle part number        |
|          |                           |